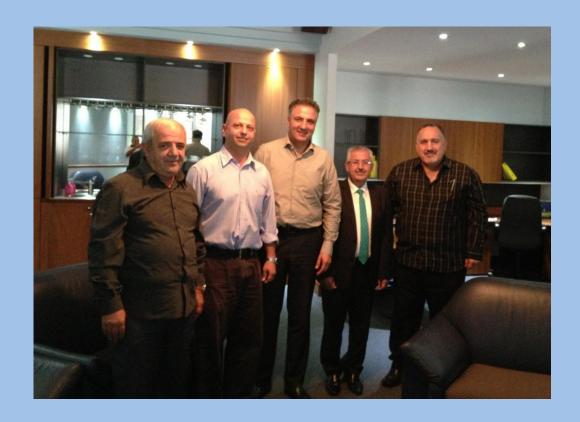

## Connecting with Government

We visit, respond to invitations, and hold meetings to establish relations with parliament members and ministers, federal and state, mayors and councillors to introduce our society and to put them in the picture about the Chaldeans and our views and opinions and to discuss some concerns.

The Chaldean Australian Society met with the following officials at various occasions:

- 1- Hon Scott Morrison MP- Minister for Immigration and Border Protection
- 2- Hon Chris Bowen MP- Federal Member for McMahon, Shadow Treasurer
- 3- Hon Victor Dominello MP- Minister for Citizenship and Communities-NSW
- 4- Mr Guy Zangari MP- Member for Fairfield
- 5- Mr Andrew Rohan MP- Member for Smithfield
- 6- Mr Frank Carbone, Fairfield City Mayor
- 7- Mr George Barcha, Deputy Mayor, Fairfield City Council
- 8- Mr Mazhar Hadid, Deputy Mayor, Liverpool City Council
- 9- Mr Ninos Khoshaba, Councillor, Fairfield City Council
- 10-Mr Zaya Toma, Councillor, Fairfield City Council