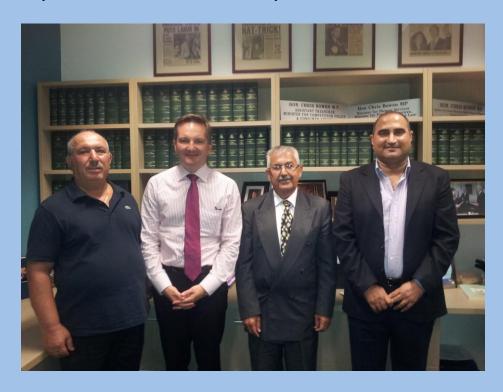

## Connecting with Government

We visit, respond to invitations, and hold meetings to establish relations with parliament members and ministers, federal and state, mayors and councillors to introduce our society and to put them in the picture about the Chaldeans and our views and opinions and to discuss some concerns.

The Chaldean Australian Society met with the following officials at various occasions:

- 1- Hon Scott Morrison MP- Minister for Immigration and Border Protection
- 2- Hon Chris Bowen MP- Federal Member for McMahon, Shadow Treasurer
- 3- Hon Victor Dominello MP- Minister for Citizenship and Communities-NSW
- 4- Mr Guy Zangari MP- Member for Fairfield
- 5- Mr Andrew Rohan MP- Member for Smithfield
- 6- Mr Frank Carbone, Fairfield City Mayor
- 7- Mr George Barcha, Deputy Mayor, Fairfield City Council
- 8- Mr Mazhar Hadid, Deputy Mayor, Liverpool City Council
- 9- Mr Ninos Khoshaba, Councillor, Fairfield City Council
- 10-Mr Zaya Toma, Councillor, Fairfield City Council